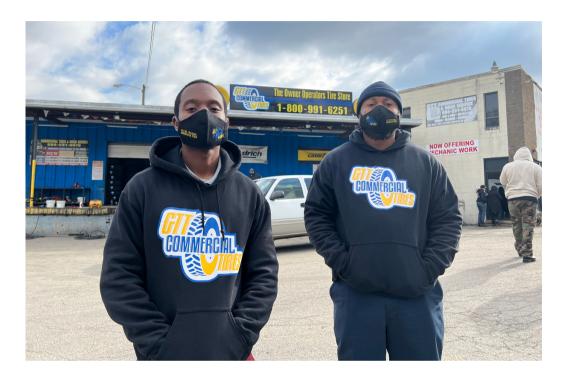

## Git The Trucking Commercial Tires

Git The Trucking Commercial Tires (aka GTT Commercial Tires) provides tire services to small fleets and independent truckers, who are too often overlooked in the transportation industry. We truly value the livelihood truckers' jobs afford us; therefore, our company's mission is to provide the best shopping experience and serve them with the respect, support, and integrity they deserve.